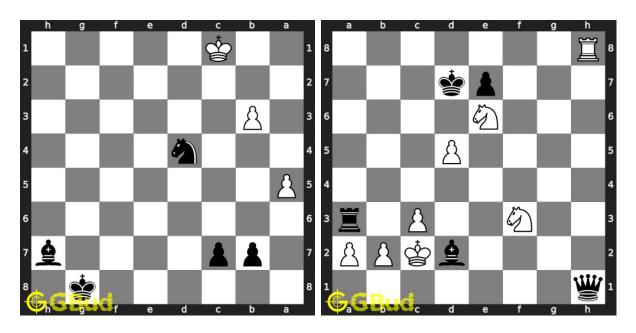

### 117. Capture opponent's pawn in two moves 118. Mate in 1 move

Level: hard, Next Move: Black Solution: https://gbud.in/g31y294 Level: easy, Next Move: White

Solution: https://gbud.in/g31y

### 119. Mate in 2 moves

Level: medium, Next Move: White Level: hard, Next Move: White Solution: https://gbud.in/g31y294

### 120. Mate in 3 moves

Solution: https://gbud.in/g31y294

Figure 1: Solve other puzzles @ https://gbud.in/chsgppz