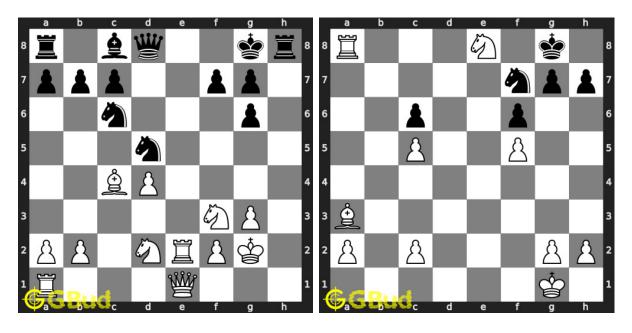

#### 111. Mate in 4 moves

Level: hard, Next Move: White Solution: https://gbud.in/g31y294

#### 112. Mate in 2 moves

Level: easy, Next Move: White Solution: https://gbud.in/g31y294