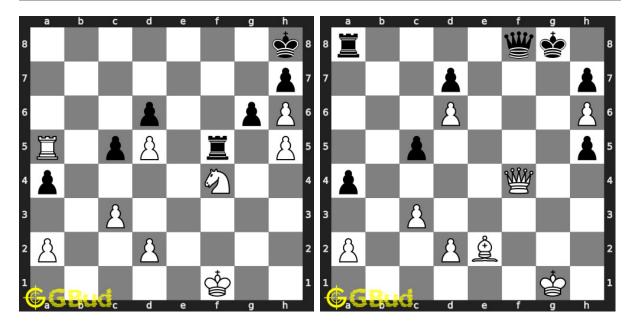

#### 111. Mate in 4 moves

Level: hard, Next Move: White Solution: https://gbud.in/g31y294

#### 112. Mate in 2 moves

Level: easy, Next Move: White Solution: https://gbud.in/g31y294

#### 113. Mate in 2 moves

Level: medium, Next Move: Black Level: hard, Next Move: Black Solution: https://gbud.in/g31y294

#### 114. Mate in 3 moves

Solution: https://gbud.in/g31y294

### 115. Mate in 1 move

Level: easy, Next Move: Black Solution: https://gbud.in/g31y294

### 116. Gain opponent's rook

Level: medium, Next Move: Black Solution: https://gbud.in/g31y294

### 117. Capture opponent's pawn in two moves 118. Mate in 1 move

Level: hard, Next Move: Black Solution: https://gbud.in/g31y294 Level: easy, Next Move: White

Solution: https://gbud.in/g31y

### 119. Mate in 2 moves

Level: medium, Next Move: White Level: hard, Next Move: White Solution: https://gbud.in/g31y294

### 120. Mate in 3 moves

Solution: https://gbud.in/g31y294

Figure 1: Solve other puzzles @ https://gbud.in/chsgppz