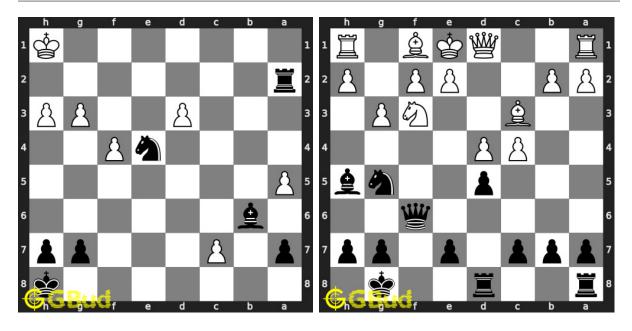

### 115. Mate in 1 move

Level: easy, Next Move: Black Solution: https://gbud.in/g31y294

### 116. Gain opponent's rook

Level: medium, Next Move: Black Solution: https://gbud.in/g31y294