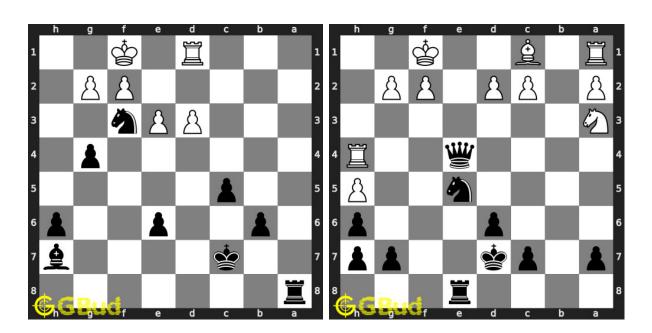

#### 113. Mate in 2 moves

Level: medium, Next Move: Black Level: hard, Next Move: Black Solution: https://gbud.in/g31y294

#### 114. Mate in 3 moves

Solution: https://gbud.in/g31y294